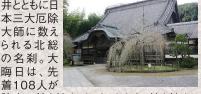

#### 観福寺 年末年始行事

川崎、西新 井とともに日 本三大厄除 大師に数え られる北総 の名刹。大 晦日は、先

除夜の鐘を撞くことができます。鐘を撞くた めに千円を納めると、厄除けにご利益のあ る縁起の品がいただけます。

kanpukuji.or.jp