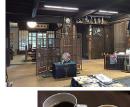

## STaD Cafe STND Cafe 佐倉丼ランチ営業

「STaD Cafe」では、地元 の食材を使用したご当地グ ルメ「佐倉丼」を販売してい ます! また、店内では地域で ものづくりをされている方々 の様々なジャンルの作品も展 示販売しています。城跡お堀 前のコミュニティカフェでラン チ&ティータイムをごゆっくり お楽しみ下さい。毎週水曜日 午後には人気のタロット占い コーナーも開設中!

※11月のランチより

営業日:毎週水·木曜日11:30~16:00(L,O,15:30)

(祝日および年末年始12月28日・29日、1月4日・5日休み)

所在地: 佐倉市田町74-1 T-NETビル2階(歴博交差点より佐倉方面へ約80m)

●問い合せ (株高千穂ネットワーク ☎043-486-1101(月~金曜日10:00~16:00)