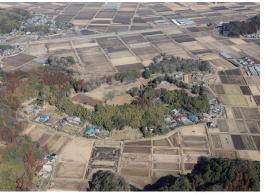

★本佐倉城跡の空撮

ちばグリーンバス「山道」降車

## 国指定史跡 「本佐倉城跡」

佐倉市と酒々井町にまたがる国指定史跡 「本 佐倉城跡 | は、1469~1486年に築城され、 約100年間に亘り千葉氏の歴代当主が居城 した中世戦国時代の城です。全て土の造成に よって構築された城で、土塁や空堀など400年 以上経った現在も明瞭にその姿を見ることが できます。散策には「酒々井ふるさとガイドの 会 | のご案内がおすすめ。想像をかきたててく れるガイドで、城跡の散策をお楽しみ下さい。