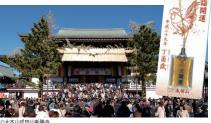

印西市大森にある六軒厳島神社では、大晦日の夜にな ると境内にお囃子と和太鼓の音が鳴り響き、参拝客に 豚汁、甘酒、年越しそばがふるまわれます。新年が明ける と「下総誠粋會」による万灯神輿が登場、境内を勇まし く練り歩き、初詣客と一緒に新しい年の幕開けを盛大に 祝います!

問六軒厳島神社年越し神輿実行委員会 ☎0476-42-2958(斎藤さん)

毎年大晦日の夜には境内から長い列が伸びる佐倉市 鏑木町の麻賀多神社では、新年の幕開けと同時に佐 倉囃子奉納演奏を始め、お神酒、豚汁、つきたて餅がふ るまわれ、お祝いムードに包まれます。また、数量限定の 干支の張り子や土鈴も大人気! 2017年も愛嬌たっぷり の表情で福を招きます。