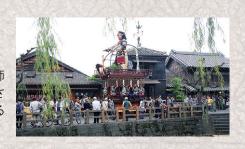

#### 祝!!「佐原の大祭」が 「ユネスコ無形文化遺産」登録へ

「佐原の山車行事 | を含む全国33件の「山・鉾・屋台行事 | が、世界の伝統文化 などを保護する「ユネスコの無形文化遺産」に登録される見通しとなりました。「ユ ネスコ無形文化遺産」は、世界各地でユネスコが登録・保護する「祭礼行事」や 「伝統工芸」で、「世界遺産」や「世界記憶遺産」と並ぶ「ユネスコ三大遺産」の つです。今回の登録対象は「博多祇園山笠」や「高山祭」などの「地域の住民 が執り行う伝統ある山車祭り」で、33件すべてが国の重要無形民俗文化財に指 定されています。正式登録になれば、千葉県初の「ユネスコ遺産」となります 「佐原の大祭」は、7月の「八坂神社祇園祭」と10月の「諏訪神社秋祭り」の総称

で、約300年の伝統を有します。各町自慢の大人形山車が日本三大囃子「佐原 囃子」を響かせて、民家の軒先をかすめながら歴史的町並みを進むさまは風情 たっぷりで、江戸時代の情景を彷彿とさせます。

東京ドームを会場に、日本全国から「伝統の祭り」と「うわさの 美味」が勢揃いする日本最大級のふるさとの祭典「ふるさと祭 り東京」。今年も「佐原の大祭」が出演し、ステージで「佐原囃 子と手踊り」を披露します。※開催時間・入場料・プログラムは 毎日異なります。公式ホームページでご確認ください。