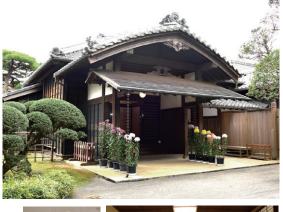

## 国指定重要文化財「旧堀田家住宅」(旧堀田邸)

旧堀田邸は、明治23年(1890)に建てられた最後の佐倉 藩主・堀田正倫の邸宅です。伝統的な純和風建築で現存 する数少ない明治期の旧大名邸宅として、国の重要文化 財に指定されています。また、庭園も国の名勝に指定されて います。見学には「文化財ボランティアガイド佐倉」のご利 用がおすすめ。座敷ごとに要所を解説。各部屋の性格や主 のこだわりなどを、より深く理解することができます。郷土へ の愛情溢れるガイドで、城下町佐倉をご堪能下さい。

★書斎棟(非公開) 網代編の廊下から始まる書斎棟は、天井のインド 更紗や西陣織、引き手の七宝焼など、主の部屋とし て正倫の趣向を色濃く感じることができます。年4回

特別公開され、次回は2月11日(土・祝)です!

★文化財ボランティアガイド佐倉 現在約60名が所属しており、各文化財施設で"歴史と 文化のまち佐倉"の魅力を伝えています。会長の小林眞 智子さんは、おもてなしの心を大切に温かみ溢れる笑顔 で皆さんを歓迎。ガイドは土・日・祝日在館。10名以上の 団体は要予約(平日も受付)。