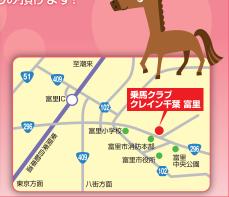

# るの意思で随意的に分子工ツトしませんかり

知ですか? 冬は体温を保とうと脂肪を燃やすため、痩せやすい季節です。 乗馬をすると、45分間で430kcal消費するため、体がとても温まります また、馬に乗ることで、体のバランスをとって全身の筋肉を使うため、基礎体力作りや姿勢の矯正にもおすすめです 寒い冬こそ、馬とふれあいながら乗馬で健康的にダイエットしませんか。

小学1年生から70代の健康な方

受講期限 平成29年1月20日(金)まで 先着50名様

営業時間 9:30~17:30 ◎火曜日定休

場 乗馬クラブクレイン千葉 富里 ◎駐車場完備(無料) 所

手袋(軍手)/長ズボン/靴下 持ち物 ①雨天決行(乗馬用雨具あり)

> ②レッスン料無料になります。(別途、装具レンタル料・ 保険料1,280円必要となります。)

●お問い合わせ・お申し込み

乗馬クラブクレイン千葉 富里 ☎0476-90-1177 〒286-0221 千葉県富里市七栄650-203