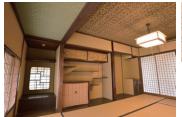

## 国指定重要文化財「旧堀田家住宅」(旧堀田邸)

旧堀田邸は、明治23年(1890)に建てられた最後の佐倉 藩主・堀田正倫の邸宅です。伝統的な純和風建築で現存 する数少ない明治期の旧大名邸宅として、国の重要文化 財に指定されています。また、庭園も国の名勝に指定されて います。見学には「文化財ボランティアガイド佐倉」のご利 用がおすすめ。座敷ごとに要所を解説。各部屋の性格や主 のこだわりなどを、より深く理解することができます。郷土へ の愛情溢れるガイドで、城下町佐倉をご堪能下さい。

★書斎棟(非公開) 網代編の廊下から始まる書斎棟は、天井のインド 更紗や西陣織、引き手の七宝焼など、主の部屋とし て正倫の趣向を色濃く感じることができます。年4回

特別公開され、次回は2月11日(土・祝)です!

★文化財ボランティアガイド佐倉 現在約60名が所属しており、各文化財施設で"歴史と 文化のまち佐倉"の魅力を伝えています。会長の小林眞 智子さんは、おもてなしの心を大切に温かみ溢れる笑顔 で皆さんを歓迎。ガイドは土・日・祝日在館。10名以上の 団体は要予約(平日も受付)。