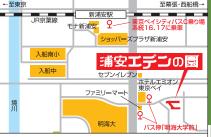

浦安エデンの圏へは、JR新浦安駅南口(ショッパーズブラザ新浦安方面) の東京ベイシティバスC乗り場から「系統16、17」にご乗車ください。 浦安エデンの園の最寄りのバス停「明海大学前」へ5分程で到着します。

JR京葉線「新浦安駅」から徒歩14分(約1.1km)