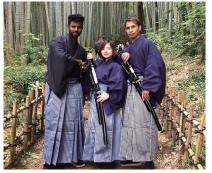

## 房総のむら/書道体験

アジアからの教育旅行や欧米からの個人旅行者など、外国人観光 客が多く来館する「房総のむら」では、千代紙ろうそくや張り子のスト ラップ作り、甲冑試着といった日本文化に触れる体験が豊富です。 外国人向け演目として書道体験を実施しており、武家屋敷の中で自 分の名前や好きな漢字を毛筆でしたためることができます。また、10 月には日本文化の魅力を発信する「2020東京参画プログラム文化 オリンピアード」として、旧学習院初等科正堂で「歴史の里の音楽 会」を開催。様々な体験で日本文化の素晴らしさに触れてください。

★書道体験 ¥200(体験時間40分) 8・10・11・12月を除く毎週水曜 日(前日16:30までに要予約) チリ出身の石田セシリアさんと息 子の光さんが挑戦。セシリアさんは 一文字ずつ書き順を確認しながら 練習、書道経験のある光さんは筆 運びもスムーズです。「日本文化 の一端を知ることができてとても良 かった。また体験してみたい!」と親

★県民芸術劇場公演「歴史の里の音楽会」10/14(月・祝)14:00 ~15:30(予定)