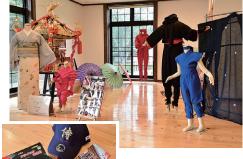

## 房総のむら/書道体験

アジアからの教育旅行や欧米からの個人旅行者など、外国人観光 客が多く来館する「房総のむら」では、千代紙ろうそくや張り子のスト ラップ作り、甲冑試着といった日本文化に触れる体験が豊富です。 外国人向け演目として書道体験を実施しており、武家屋敷の中で自 分の名前や好きな漢字を毛筆でしたためることができます。また、10 月には日本文化の魅力を発信する「2020東京参画プログラム文化 オリンピアード」として、旧学習院初等科正堂で「歴史の里の音楽 会」を開催。様々な体験で日本文化の素晴らしさに触れてください。

★書道体験 ¥200(体験時間40分) 8・10・11・12月を除く毎週水曜 日(前日16:30までに要予約) チリ出身の石田セシリアさんと息 子の光さんが挑戦。セシリアさんは 一文字ずつ書き順を確認しながら 練習、書道経験のある光さんは筆 運びもスムーズです。「日本文化 の一端を知ることができてとても良 かった。また体験してみたい!」と親

★県民芸術劇場公演「歴史の里の音楽会」10/14(月・祝)14:00 ~15:30(予定)

### コスプレの館

房総のむら

ファミリーマート

房総のむら前に昨年開館した町営によるコスプレを 楽しむことができる施設。店内には忍者や侍、町娘 などの時代衣装を始め、浴衣も種類豊富に取り揃 えられており、外国人はもちろん日本人観光客にも 人気です。和装で房総のむらへお出かけください!