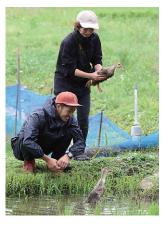

#### アイガモの放鳥 STan

6月8日(土)、佐倉市青菅にある 「三門農園」で、「STaD」とのコラボ レーション企画による農業体験が 行われ、3月のトラクター試乗と5月 の田植え体験に続いて、アイガモの 放鳥が行われました。

この日は、佐倉市を始め、四街道 市、印西市、富里市から家族連れを 中心に約25名が参加。皆さん田ん ぼに到着すると、春に自分たちが植

えた苗の成長を興味深そうに眺めていました。

まず始めに、農園主の三門増雄さんから挨拶があり、タヌキやイ

ノシシ、カラスなどの外敵からアイ ガモを守る為、電柵を設置して見 守りを続けることや田んぼの水草 や虫だけでは餌が足りず、くず米 を毎日あげることなど、アイガモ農 法の苦労について話がありまし た。放鳥されるアイガモは、約1ヶ 月間ハウスの中で飼育されてきた 約80羽で、水の中に入るのはこの 日が初めてです。放鳥の際には、 ヒナを驚かさないようそっと抱き 上げ、やさしく田んぼに放すよう アドバイスがありました。参加者は

昨年も参加している方が多く、皆 さん慣れた手つきでヒナをやさし く抱え田んぼに送り出します。最 初は足取りがおぼつかなかった様 子のヒナも、時間が経つにつれ 徐々に慣れていき、バシャバシャと 水しぶきをあげながら元気な声を 響かせ、参加者は写真や動画を撮 影しながら、微笑ましそうに見つ めていました。

アイガモたちは、穂が出るまで は田んぼで昼夜を過ごし、稲を育 くみます。次回は収穫の秋で、9月 に稲刈り体験を行います。アイガ モと稲の成長を見届けながら稲刈 りに汗を流しませんか!