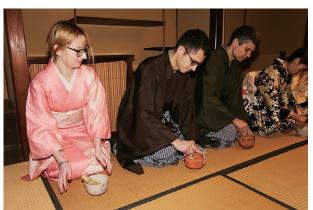

### 外国人モニターツアー、 佐倉市で「サムライ散歩」を体験!

7月14日(日)、佐倉武家屋敷で外国人モニターツアーの「サムライ 散歩」が行われました!

これは、千葉県の魅力を海外に発信していこうと、今年度から県が シンガポールを対象に取り組んでいるもので、同国からのメディア招

着付けの様子

請事業として、初めて佐倉市で行われま した。

この日訪れたのは、SNS等で特定の ジャンルに強い影響力を持つマイクロイ ンフルエンサー、オンラインメディアなど のシンガポール人5名。佐倉の歴史遺 産を次世代に継承していこうと、観光ガ イド活動などを行っている「NPO法人佐 倉一里塚 |サポートのもと、武家屋敷の 旧但馬家でサムライ衣装に着替え、武 士の作法や心得、刀の扱い方などを学 びました。

古流の剣術を学んでいる一里塚会員 による演舞披露では、真剣を用いて行わ

れ、敵に斬られる前に斬る型や後方に敵がいる場合の型などが披露 され、素早い所作と迫力の演舞に拍手が沸き起こりました。また、一里 塚会員の説明で屋敷内を見学。参加者は皆、情報発信者であることか ら、映像や写真撮影を積極的に行い、ポーズをとりながら互いに撮影 し合う姿が多く見られました。

来日経験がありシンガポールでシェフを務める日本食に精通した男 性は、かまどの羽釜に興味津々。また、初めて訪れた佐倉市について

「静かで穏やか、美しい町」と印象を語りまし た。ウェブメディア会社に勤める女性は 「もっと体験があった方がいい」とプログラ ム内容を指摘。体験内容の一つである木刀 を使った庭木での鍛錬が雨の為、出来な かったことを残念がっていました。

日本遺産・佐倉城下町侍体験ツアー「サ ムライ散歩」を主催する佐倉市観光協会で は、今年10月から来年5月まで体験ツアーを 予定しており、訪れる外国人のニーズに合 わせたプログラム対応も視野に入れ、国内 外の観光客に歴史的建造物と古の道筋を 散策できる"城下町・佐倉"の魅力を発信し ていきます。