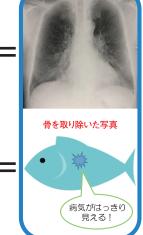

### 聖隷佐倉市民病院 健診センター 最新情報

健診センター 放射線科 佐藤 美帆

健診センターのレントゲン撮影室では、2018年10月に胸部レントゲン撮影装置(コニカミノルタ株式会社製)を導入し、より低被ばく・鮮明な画像で検査ができるようになりました。

- ◆FPD(フラットパネルディテクター)方式となり、透過したX線を直接検出し画像にすることで、少ない線量でも鮮明な画像を作成することができるようになりました。
- ◆コンピュータの画像処理により、従来のレントゲン画像に加え、様々な画像情報を作り診断に貢献できるようになりました。過去の画像と今回画像を引き算して表示する「経時差分処理」や肋骨・鎖骨の信号を減弱する「肋骨減弱処理」ができるようになりました。今回は「肋骨減弱処理」について詳しくご紹介します。

### どんな写真が出来るのか 見てみよう!

通常の胸部レントゲン写真から、骨の信号を減弱させることで肋骨・鎖骨を取り除いたように見える写真を作ることができます。

早期の肺がんは淡い影や節のように見えることもあり、病変の位置によっては心臓や骨に隠れて発見しにくくなってしまうことがあります。この画像処理を行うことで、骨に重なって見えにくくなっていた病変をより発見しやすくできる効果が期待できます。

実際に胸部レントゲン画像を見て診断を行う 医師からもご好評をいただいております。

医療も機械も日々進歩しています。

この新しい技術を利用することで、今までと比べ小さな病変まで認識しやすくなったと感じており、非常に診断に有用なものと考えています。

皆さんも一年に一度は健康診断を受診し、ご自分の健康チェックをするようにしましょう。

聖隷佐倉市民病院 健診センター 所長 有田 誠司