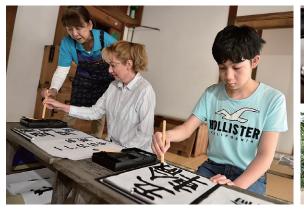

## 房総のむら/書道体験

アジアからの教育旅行や欧米からの個人旅行者など、外国人観光 客が多く来館する「房総のむら」では、千代紙ろうそくや張り子のスト ラップ作り、甲冑試着といった日本文化に触れる体験が豊富です。 外国人向け演目として書道体験を実施しており、武家屋敷の中で自 分の名前や好きな漢字を毛筆でしたためることができます。また、10 月には日本文化の魅力を発信する「2020東京参画プログラム文化 オリンピアード」として、旧学習院初等科正堂で「歴史の里の音楽 会」を開催。様々な体験で日本文化の素晴らしさに触れてください。

★書道体験 ¥200(体験時間40分) 8・10・11・12月を除く毎週水曜 日(前日16:30までに要予約) チリ出身の石田セシリアさんと息 子の光さんが挑戦。セシリアさんは 一文字ずつ書き順を確認しながら 練習、書道経験のある光さんは筆 運びもスムーズです。「日本文化 の一端を知ることができてとても良 かった。また体験してみたい!」と親

★県民芸術劇場公演「歴史の里の音楽会」10/14(月・祝)14:00 ~15:30(予定)