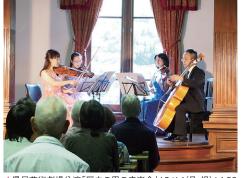

### 県民芸術劇場・佐原軒先コンサート 千葉交響楽団による弦楽四重奏演奏会

2つのバイオリンとヴィオラにチェロという4つの弦楽器で構成される弦 楽四重奏。コンサートは二部構成で、第一部はクラシックのスタンダード

ナンバー。第二部は映画音楽で、懐 かしの名曲や子ども向けのアニメソン

グなども演奏されます。

日時:9月8日(日)14:00~15:15

会場:佐原町並み交流館

(佐原三菱館)

出演:千葉交響楽団メンバー

主催:佐原商工会議所/千葉県

お問い合わせ:佐原商工会議所

TEL.0478-54-2244