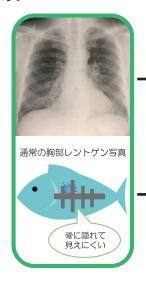

### 聖隷佐倉市民病院 健診センター 最新情報

健診センター 放射線科 佐藤 美帆

健診センターのレントゲン撮影室では、2018年10月に胸部レントゲン撮影装置(コニカミノルタ株式会社製)を導入し、より低被ばく・鮮明な画像で検査ができるようになりました。

- ◆FPD(フラットパネルディテクター)方式となり、透過したX線を直接検出し画像にすることで、少ない線量でも鮮明な画像を作成することができるようになりました。
- ◆コンピュータの画像処理により、従来のレントゲン画像に加え、様々な画像情報を作り診断に貢献できるようになりました。過去の画像と今回画像を引き算して表示する「経時差分処理」や肋骨・鎖骨の信号を減弱する「肋骨減弱処理」ができるようになりました。今回は「肋骨減弱処理」について詳しくご紹介します。

### どんな写真が出来るのか 見てみよう!

通常の胸部レントゲン写真から、骨の信号を減弱させることで肋骨・鎖骨を取り除いたように見える写真を作ることができます。

早期の肺がんは淡い影や節のように見えることもあり、病変の位置によっては心臓や骨に隠れて発見しにくくなってしまうことがあります。この画像処理を行うことで、骨に重なって見えにくくなっていた病変をより発見しやすくできる効果が期待できます。

実際に胸部レントゲン画像を見て診断を行う 医師からもご好評をいただいております。