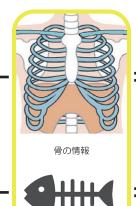

### 聖隷佐倉市民病院 健診センター 最新情報

健診センター 放射線科 佐藤 美帆

健診センターのレントゲン撮影室では、2018年10月に胸部レントゲン撮影装置(コニカミノルタ株式会社製)を導入し、より低被ばく・鮮明な画像で検査ができるようになりました。

- ◆FPD(フラットパネルディテクター)方式となり、透過したX線を直接検出し画像にすることで、少ない線量でも鮮明な画像を作成することができるようになりました。
- ◆コンピュータの画像処理により、従来のレントゲン画像に加え、様々な画像情報を作り診断に貢献できるようになりました。過去の画像と今回画像を引き算して表示する「経時差分処理」や肋骨・鎖骨の信号を減弱する「肋骨減弱処理」ができるようになりました。今回は「肋骨減弱処理」について詳しくご紹介します。

### どんな写真が出来るのか 見てみよう!

通常の胸部レントゲン写真から、骨の信号を減弱させることで肋骨・鎖骨を取り除いたように見える写真を作ることができます。

早期の肺がんは淡い影や節のように見えることもあり、病変の位置によっては心臓や骨に隠れて発見しにくくなってしまうことがあります。この画像処理を行うことで、骨に重なって見えにくくなっていた病変をより発見しやすくできる効果が期待できます。

実際に胸部レントゲン画像を見て診断を行う 医師からもご好評をいただいております。